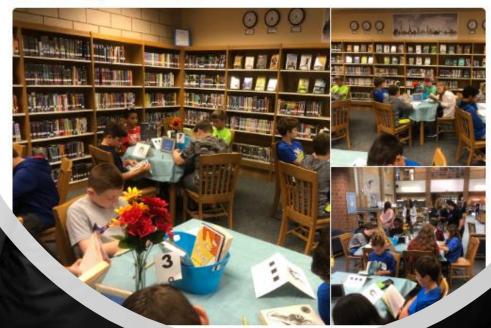

### Supporting Students

Classroom Push-In and Co-Teaching

Supporting Student Intervention

 Co-Developed Learning and Enrichment Opportunities

Seeking Student Feedback and Insights

eading. There are kids who love reading, and kids who are reading the wrong books.

James Patterson. Helping Ss find the right book. #GameChanger304 #literateforlife @GMSS304Library @AshleyFalkosRS